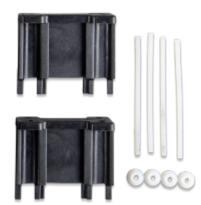

## **CANvu GX IO Extender and wiring kit:**

Note; this kit needs to be purchased separately and is always needed. Included in the kit is:

- CANvu GX IO extender
- Power cable (supply voltage 8 32 VDC, 48V systems REQUIRE a suitable power supply or 48VDC to 24VDC downconverter!)
- VE.Can cable
- Ethernet cable