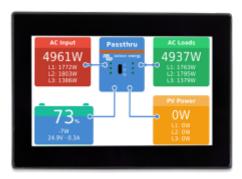

## **CANvu GX Manual**

The CANvu GX is a product in the Victron GX Product Family. You can compare features between the CANvu GX and other GX devices here.

The CANvu GX is a device similar to the Color Control GX, and most of it's functionality and features are explained in the Color Control Manual here: https://www.victronenergy.com/live/ccgx:start