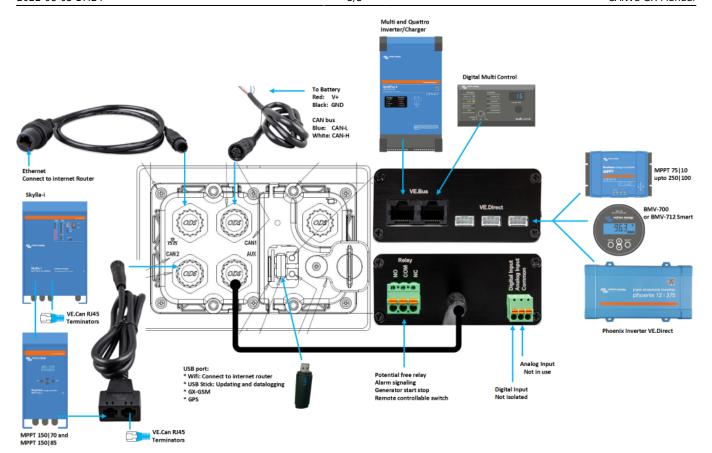

## Features:

- VE.CAN bus connections
- CAN bus connections not isolated
- VE.Bus connection
- 3x VE.Direct connection
- 1 Analogue input
- 1 Digital input
- 1 Relay output
- 1 Ethernet Port

Overview of connections