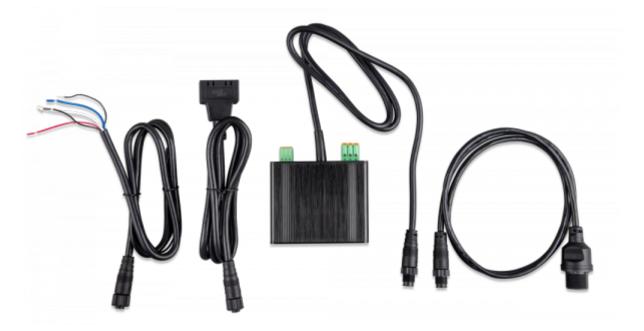

## **CANvu GX IO Extender and wiring kit:**

Note; this kit needs to be purchased separately and is always needed. Included in the kit is:

- CANvu GX IO extender
- Power cable (supply voltage 8 32 VDC, 48V systems REQUIRE a suitable power supply or 48VDC to 24VDC downconverter!)
- VE.Can cable
- Ethernet cable